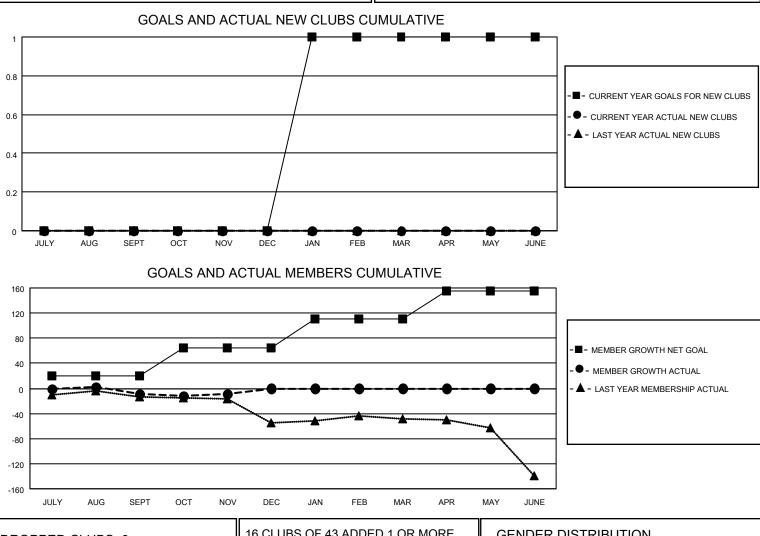

## LOCATION WASHINGTON

District 19 C

Results as of: 11/30/2020

| Clubs                 |               |           |               | Members               |                         |                         |                                                    |  |  |
|-----------------------|---------------|-----------|---------------|-----------------------|-------------------------|-------------------------|----------------------------------------------------|--|--|
| RESULTS FOR 2020-2021 |               |           |               | RESULTS FOR 2020-2021 |                         |                         |                                                    |  |  |
| QUARTER               | NEW CLUB GOAL | NEW CLUBS | DROPPED CLUBS | QUARTER               | IBER GROWTH NET<br>GOAL | MEMBER GROWTH<br>ACTUAL | DROPPED<br>MEMBERS ACTUAL<br>(including transfers) |  |  |
| JULY/AUG/SEPT         | 0             | 0         | 0             | JULY/AUG/SEPT         | 20                      | 23                      | 25                                                 |  |  |
| OCT/NOV/DEC           | 0             | 0         | 0             | OCT/NOV/DEC           | 45                      | 8                       | 8                                                  |  |  |
| JAN/FEB/MAR           | 1             | 0         | 0             | JAN/FEB/MAR           | 45                      | 0                       | 0                                                  |  |  |
| APR/MAY/JUNE          | 0             | 0         | 0             | APR/MAY/JUNE          | 45                      | 0                       | 0                                                  |  |  |

| DROPPED CLUBS: 0 |    | 16 CLUBS OF 43 ADDED 1 OR MORE<br>NEW MEMBERS | GENDER DISTRIBUTION       |              |     |
|------------------|----|-----------------------------------------------|---------------------------|--------------|-----|
|                  |    |                                               | MALE                      | 675 (54.30%) |     |
|                  |    |                                               | FEMALE                    | 568 (45.70%) |     |
| DROPPED MEMBERS  |    |                                               |                           |              |     |
| DECEASED         | 5  | CLICK HERE FOR CUMULATIVE                     | TOTAL FAMILY UNIT MEMBERS |              | 368 |
| CLUB CANCELLED   | 0  | MEMBERSHIP DATA                               |                           |              | 192 |
| OTHER            | 28 | FAMILY M                                      |                           |              |     |
| TOTAL            | 33 |                                               | 5020                      |              |     |
|                  |    |                                               |                           |              |     |